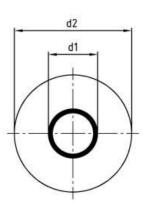

### PRODUCT BENEFITS

• Weather proofing of screw fixing points.

| TECHNICAL DATA       |        |
|----------------------|--------|
| Outer diameter (d2): | 19 mm  |
| Inner diameter (d1): | 6.7 mm |
| Height (h1):         | 0.8 mm |
| Height (h2):         | 2 mm   |