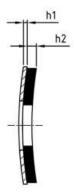

### PRODUCT BENEFITS

• Weather proofing of screw fixing points.

| TECHNICAL DATA       |        |
|----------------------|--------|
| Outer diameter (d2): | 19 mm  |
| Inner diameter (d1): | 6.7 mm |
| Height (h1):         | 0.8 mm |
| Height (h2):         | 2 mm   |