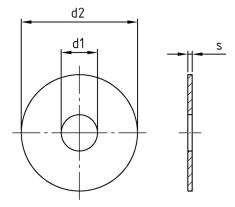

## **PRODUCT FEATURES**

- Material: A4 stainless steel
- Washer diameter of 20 mm

| TECHNICAL DATA       |        |
|----------------------|--------|
| Outer diameter (d2): | 20 mm  |
| Inner diameter (d1): | 8.4 mm |
| Material thickness:  | 1.5 mm |