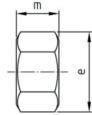

# **PRODUCT FEATURES**

- 8mm height
- A/F17 Drive
- 10mm Diameter
- 700 N/mm2 tensile strength
- 18.9mm corner measurement