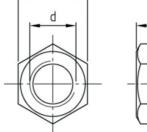

# **PRODUCT FEATURES**

- 8mm height
- A/F17 Drive
- 10mm Diameter
- 700 N/mm2 tensile strength
- 18.9mm corner measurement