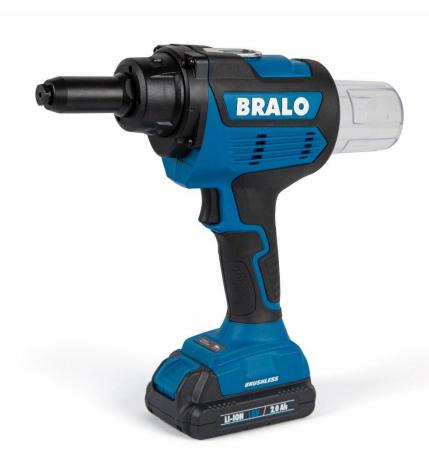

# Technical Datasheet

**BRALO BT-20 RIVET GUN** 

# **PRODUCT DESCRIPTION**

The battery riveter Bralo BT-20 is a professional tool for large quantity of rivets. It is portable and has high performance technologies. It is designed to meet the needs of the most demanding applications. It covers a very wide range of applications, from standard 2.4 mm diameter rivets to 6.5 mm structural rivets. The tool has an operating weight of 1.720 gr.