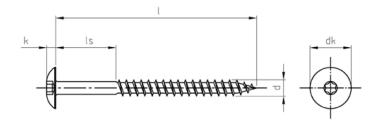

#### **TECHNICAL DATA**

| d   | T T | dk | k   | ls | тх   | Material     | Package Size |
|-----|-----|----|-----|----|------|--------------|--------------|
| 4.8 | 25  | 12 | 2.5 | 10 | TX20 | A2 Stainless | 100          |
|     | 32  | 12 | 2.5 | 10 | TX20 | A2 Stainless | 100          |
|     | 38  | 12 | 2.5 | 12 | TX20 | A2 Stainless | 100          |
|     | 50  | 12 | 2.5 | 12 | TX20 | A2 Stainless | 100          |
|     | 60  | 12 | 2.5 | 12 | TX20 | A2 Stainless | 100          |