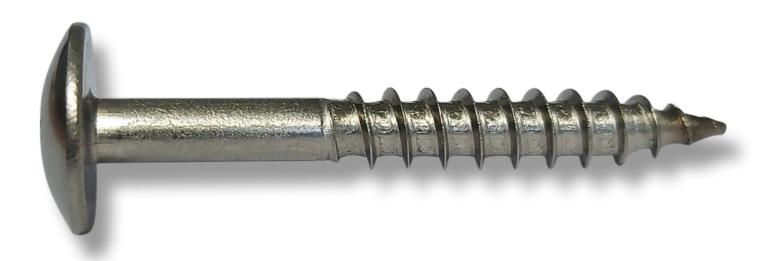

#### PRODUCT DESCRIPTION

Low profile torx pan head timber screws A2 stainless with 12mm head, suitable for face fixing façade panels back to timber battens.

#### **FEATURES**

- ✓ For use with façade / cladding panels back to timber substructures
- ✓ Large, low profile dome / pan head
- ✓ Coarse thread with tip
- ✓ Can be coated to any colour within around 5 10 working days
- ✓ Usually in stock in all sizes, next day delivery
- ✓ Project specific load tests available within 48 hours